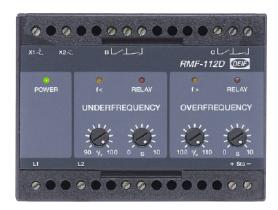

## **Frequency relay**

## Protect your generator against under- & over-frequency

The digital RMF unit is part of DEIF's complete range of relays for generator protection and control.

Applied for protection against under-frequency and overfrequency by supervising the frequency (of generators) in single-phase and 3-phase networks, RMF is applicable for installations with a number of adjustable parameters.

## **RMF-112D features**

- ► Combined under-frequency/over-frequency
- ► For 1- and 3-phase networks
- ► LED indication of fault condition
- ► Timer-controlled tripping
- ► LED indication for activated relay
- ▶ 35 mm DIN rail or base mounting